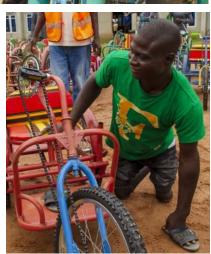

Ayuba gave out 8 wheelchairs here in August and another 65 on September 24th. The leader of the PWDs (People Living With Disabilities), Mr. Nanfwang, told of his miraculous escape from the attackers. Satmak told of hiding in a well while the attack lasted. There were many sad stories. One man told Sandra, our photographer, that he made the 2 hour trip on his wheelchair twice a week to the village to check on his farm. In the spirit of Christ's love and forgiveness, wheelchairs were given to several disabled Fulanis at the insistence of the PWD leader