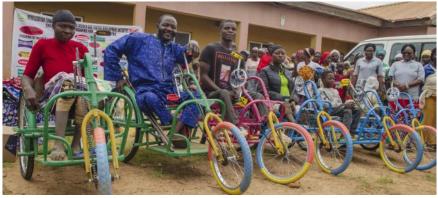

Ayuba gave out 8 wheelchairs here in August and another 65 on September 24th. The leader of the PWDs (People Living With Disabilities), Mr. Nanfwang, told of his miraculous escape from the attackers. Satmak told of hiding in a well while the attack lasted. There were many sad stories. One man told Sandra, our photographer, that he made the 2 hour trip on his wheelchair twice a week to the village to check on his farm. In the spirit of Christ's love and forgiveness, wheelchairs were given to several disabled Fulanis at the insistence of the PWD leader