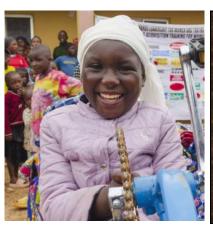

Ayuba gave out 8 wheelchairs here in August and another 65 on September 24th. The leader of the PWDs (People Living With Disabilities), Mr. Nanfwang, told of his miraculous escape from the attackers. Satmak told of hiding in a well while the attack lasted. There were many sad stories. One man told Sandra, our photographer, that he made the 2 hour trip on his wheelchair twice a week to the village to check on his farm. In the spirit of Christ's love and forgiveness, wheelchairs were given to several disabled Fulanis at the insistence of the PWD leader