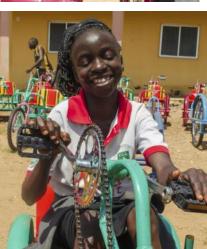

Ayuba gave out 8 wheelchairs here in August and another 65 on September 24th. The leader of the PWDs (People Living With Disabilities), Mr. Nanfwang, told of his miraculous escape from the attackers. Satmak told of hiding in a well while the attack lasted. There were many sad stories. One man told Sandra, our photographer, that he made the 2 hour trip on his wheelchair twice a week to the village to check on his farm. In the spirit of Christ's love and forgiveness, wheelchairs were given to several disabled Fulanis at the insistence of the PWD leader