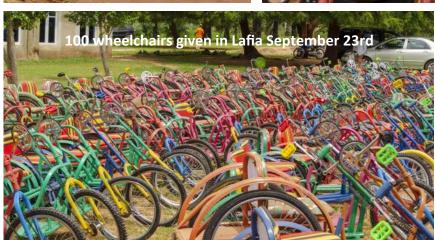

Ayuba gave out 8 wheelchairs here in August and another 65 on September 24th. The leader of the PWDs (People Living With Disabilities), Mr. Nanfwang, told of his miraculous escape from the attackers. Satmak told of hiding in a well while the attack lasted. There were many sad stories. One man told Sandra, our photographer, that he made the 2 hour trip on his wheelchair twice a week to the village to check on his farm. In the spirit of Christ's love and forgiveness, wheelchairs were given to several disabled Fulanis at the insistence of the PWD leader