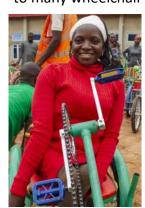

## 73 WHEELCHAIRS GIVEN IN REFUGEE CAMP

Almost 10,000 people are living in IDP (Internally Displaced Persons) camps in the Mangu area as a result of mass killings of farmers by nomadic herdsmen. This is Ayuba's home area. His mother spent weeks sleeping each night in the bush fearful of attacks. Conditions in the camps are bad, with no school for most children and nursing mothers sleeping on bare floors.

Ayuba gave out 8 wheelchairs here in August and another 65 on September 24th. The leader of the PWDs (People Living With Disabilities), Mr. Nanfwang, told of his miraculous escape from the attackers. Satmak told of hiding in a well while the attack lasted. There were many sad stories. One man told Sandra, our photographer, that he made the 2 hour trip on his wheelchair twice a week to the village to check on his farm. In the spirit of Christ's love and forgiveness, wheelchairs were given to several disabled Fulanis at the insistence of the PWD leader