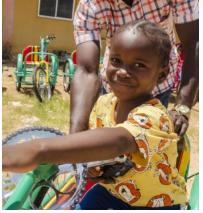

Ayuba gave out 8 wheelchairs here in August and another 65 on September 24th. The leader of the PWDs (People Living With Disabilities), Mr. Nanfwang, told of his miraculous escape from the attackers. Satmak told of hiding in a well while the attack lasted. There were many sad stories. One man told Sandra, our photographer, that he made the 2 hour trip on his wheelchair twice a week to the village to check on his farm. In the spirit of Christ's love and forgiveness, wheelchairs were given to several disabled Fulanis at the insistence of the PWD leader