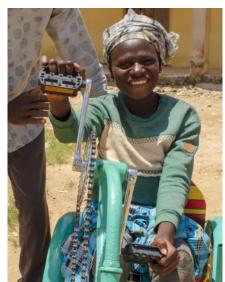

Ayuba gave out 8 wheelchairs here in August and another 65 on September 24th. The leader of the PWDs (People Living With Disabilities), Mr. Nanfwang, told of his miraculous escape from the attackers. Satmak told of hiding in a well while the attack lasted. There were many sad stories. One man told Sandra, our photographer, that he made the 2 hour trip on his wheelchair twice a week to the village to check on his farm. In the spirit of Christ's love and forgiveness, wheelchairs were given to several disabled Fulanis at the insistence of the PWD leader