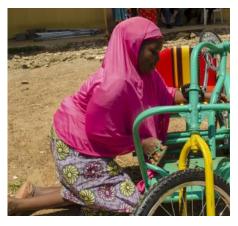

Ayuba gave out 8 wheelchairs here in August and another 65 on September 24th. The leader of the PWDs (People Living With Disabilities), Mr. Nanfwang, told of his miraculous escape from the attackers. Satmak told of hiding in a well while the attack lasted. There were many sad stories. One man told Sandra, our photographer, that he made the 2 hour trip on his wheelchair twice a week to the village to check on his farm. In the spirit of Christ's love and forgiveness, wheelchairs were given to several disabled Fulanis at the insistence of the PWD leader